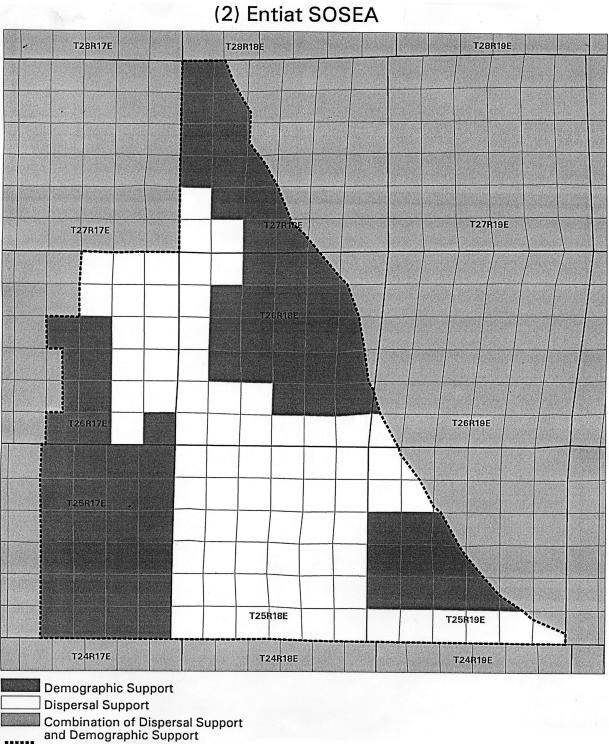

WAC 222-16-086 Northern spotted owl special emphasis areas and goals. "Spotted owl special emphasis areas (SOSEA)" means the following geographic areas and the associated goals as mapped. Detailed maps of the SOSEAs indicating the boundaries and goals are available from the department at its regional offices.