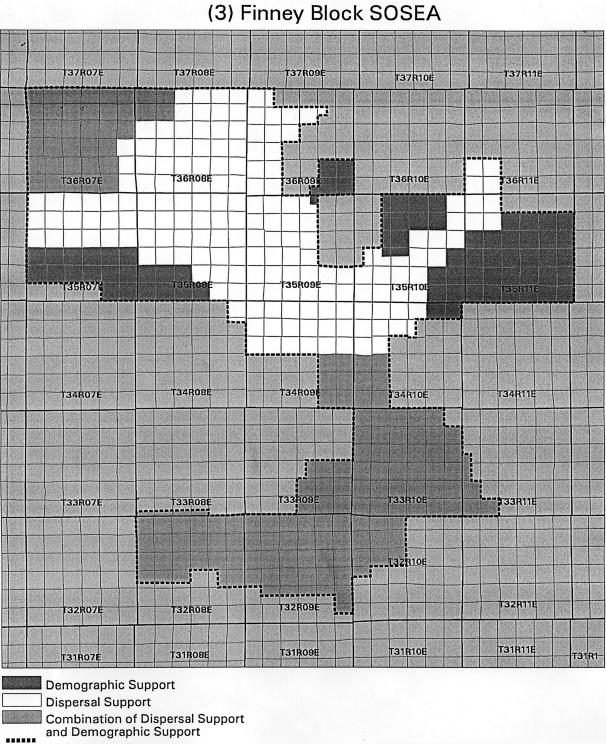

WAC 222-16-086 Northern spotted owl special emphasis areas and goals. "Spotted owl special emphasis areas (SOSEA)" means the following geographic areas and the associated goals as mapped. Detailed maps of the SOSEAs indicating the boundaries and goals are available from the department at its regional offices.