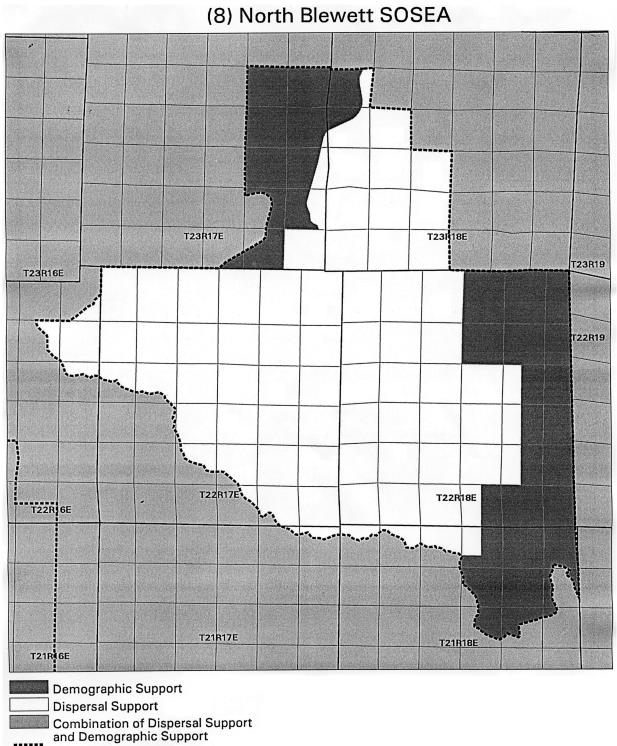

WAC 222-16-086 Northern spotted owl special emphasis areas and goals. "Spotted owl special emphasis areas (SOSEA)" means the following geographic areas and the associated goals as mapped. Detailed maps of the SOSEAs indicating the boundaries and goals are available from the department at its regional offices.